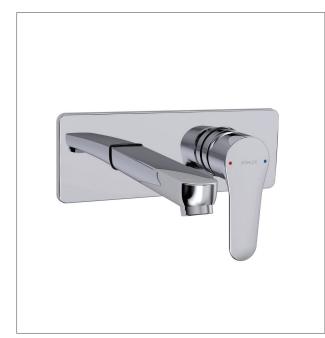

## July® Wall Mount Basin Set

## Product

July wall mount basin set

## Included Components

- In wall valve
- Trim kit
- Spout

#### Features

- Polished chrome
- Metal construction
- Ceramic disc valve
- Suitable for mains pressure
- KOHLER finishes resist tarnishing and corrosion