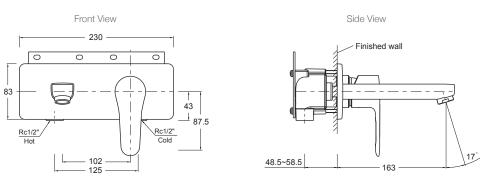

### **Technical Details**

#### Installation Notes:

- Rc1/2" female inlets.
- Optimum working pressure 300-500 kPa.
- Maximum hydrostatic pressure 800 kPa (This pressure may be exceeded only under test conditions).
- Maximum temperature 80°C.
- Where normal working pressure exceeds the maximum, pressure limiting valves should be installed.
- Inline filters should be used to protect tapware from debris that may be present within the plumbing.